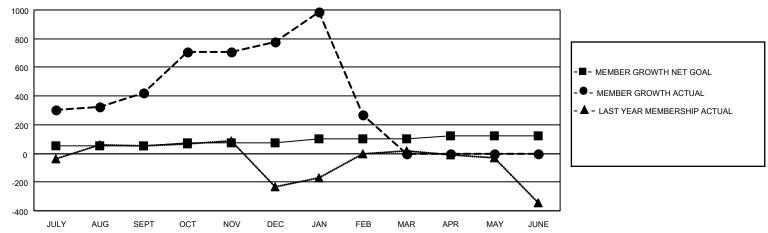

## GOALS AND ACTUAL MEMBERS CUMULATIVE

| DROPPED CLUBS: 32 |       | 131 CLUBS OF 178 ADDED 1 OR MORE<br>NEW MEMBERS | GENDER DISTRIBUTION  MALE 3,436 (68.09%)  FEMALE 1,610 (31.91%) |                 |       |
|-------------------|-------|-------------------------------------------------|-----------------------------------------------------------------|-----------------|-------|
| DROPPED MEMBERS   |       |                                                 | PEWALE                                                          | 1,010 (31.9170) |       |
| DECEASED          | 8     | CLICK HERE FOR CUMULATIVE                       | TOTAL FAMILY UNIT MEMBERS                                       |                 | 3,284 |
| CLUB CANCELLED    | 720   | MEMBERSHIP DATA                                 |                                                                 | 2 24 / 14 / 5   | 1.972 |
| OTHER 493         |       |                                                 | FAMILY MEMBERS PAYING HALF DUES                                 |                 | 1,912 |
| TOTAL             | 1,221 |                                                 |                                                                 |                 |       |

## MONTHLY MEMBERSHIP PROGRESS REPORT

LOCATION INDIA District 324A6 Results as of: 2/28/2021

| Clubs         |               |             |               | Members               |                        |                         |                                                    |  |
|---------------|---------------|-------------|---------------|-----------------------|------------------------|-------------------------|----------------------------------------------------|--|
|               | RESULTS FOR   | R 2020-2021 |               | RESULTS FOR 2020-2021 |                        |                         |                                                    |  |
| QUARTER       | NEW CLUB GOAL | NEW CLUBS   | DROPPED CLUBS | QUARTER MEMI          | BER GROWTH NET<br>GOAL | MEMBER GROWTH<br>ACTUAL | DROPPED<br>MEMBERS ACTUAL<br>(including transfers) |  |
| JULY/AUG/SEPT | 8             | 3           | 0             | JULY/AUG/SEPT         | 50                     | 513                     | 81                                                 |  |
| OCT/NOV/DEC   | 4             | 19          | 0             | OCT/NOV/DEC           | 25                     | 768                     | 400                                                |  |
| JAN/FEB/MAR   | 2             | 9           | 32            | JAN/FEB/MAR           | 25                     | 229                     | 740                                                |  |
| APR/MAY/JUNE  | 2             | 0           | 0             | APR/MAY/JUNE          | 25                     | 0                       | 0                                                  |  |