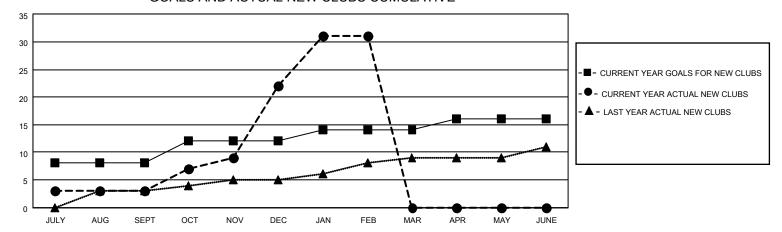

## GOALS AND ACTUAL NEW CLUBS CUMULATIVE

## MONTHLY MEMBERSHIP PROGRESS REPORT

LOCATION INDIA District 324A6 Results as of: 2/28/2021

| Clubs         |               |             |               | Members               |                        |                         |                                                    |  |
|---------------|---------------|-------------|---------------|-----------------------|------------------------|-------------------------|----------------------------------------------------|--|
|               | RESULTS FOR   | R 2020-2021 |               | RESULTS FOR 2020-2021 |                        |                         |                                                    |  |
| QUARTER       | NEW CLUB GOAL | NEW CLUBS   | DROPPED CLUBS | QUARTER MEMI          | BER GROWTH NET<br>GOAL | MEMBER GROWTH<br>ACTUAL | DROPPED<br>MEMBERS ACTUAL<br>(including transfers) |  |
| JULY/AUG/SEPT | 8             | 3           | 0             | JULY/AUG/SEPT         | 50                     | 513                     | 81                                                 |  |
| OCT/NOV/DEC   | 4             | 19          | 0             | OCT/NOV/DEC           | 25                     | 768                     | 400                                                |  |
| JAN/FEB/MAR   | 2             | 9           | 32            | JAN/FEB/MAR           | 25                     | 229                     | 740                                                |  |
| APR/MAY/JUNE  | 2             | 0           | 0             | APR/MAY/JUNE          | 25                     | 0                       | 0                                                  |  |